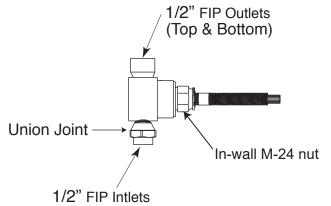

## **SPECIFICATIONS**

## **FEATURES:**

- · Forged brass construction
- Built-in diverter valve assembly
- 8" Center to Center available on request: 18.30.003 (16pt.) 78.30.003 (20pt.)
- · Replacement 1/4 turn cartridges:

**COLD** 18.30.035 **HOT** 18.30.036

- Diverter Cartridge 18.30.012
- Additional stem extension kits available (for use on top of original stem extensions upon installation too deep into the wall) 18.30.049 (16pt.) 78.30.049 (20pt.)
- Certified to meet or exceed the following codes and standards: ASME A112.18.1/CSAB 125.1-2011

## 3-Valve Roughs 10" Spread 18.30.009 (16pt.)

78.30.009 (20pt.)



## **Side View**

NOTE: See installation instructions for length of stem required from finished wall



NO HEAT-NO TORCH

Note: Measurements are subject to change or cancellation. No responsibility is assumed for use of superseded or voided pages.