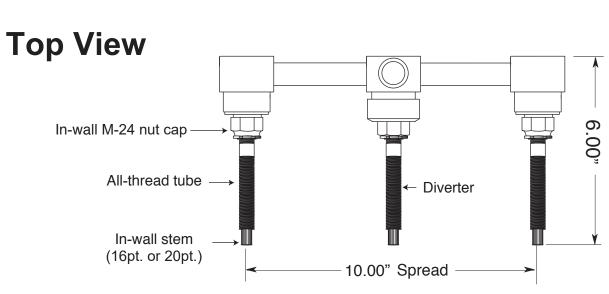

## 3-Valve Roughs 10" Spread 18.30.009 (16pt.)

78.30.009 (20pt.)

## **Side View**

NOTE: See installation instructions for length of stem required from finished wall

NO HEAT-NO TORCH

Note: Measurements are subject to change or cancellation. No responsibility is assumed for use of superseded or voided pages.