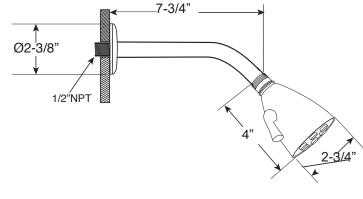

## 2 Valve Shower Set

8" Spread 1.006542D Luxembourg Lever

(1.006542DT Trim Only)

#### Features:

- · Forged brass construction
- 8" Center to Center valve (18.30.008)
- 10" Center to Center valve available on request (18.30.141)
- Includes 6 Plunger Deluxe Showerhead (18.10.024)
- Replacement ceramic disc cartridges: COLD 18.30.035 / HOT 18.30.036
- Certified to meet or exceed the following codes and standards: ASME A112.18.1/CSA B125.1-2011