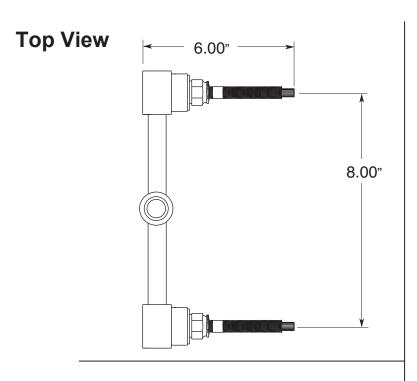

## 2 Valve Shower Set

8" Spread 1.006542D Luxembourg Lever

(1.006542DT Trim Only)

#### Features:

- · Forged brass construction
- 8" Center to Center valve (18.30.008)
- 10" Center to Center valve available on request (18.30.141)
- Includes 6 Plunger Deluxe Showerhead (18.10.024)
- Replacement ceramic disc cartridges: COLD 18.30.035 / HOT 18.30.036
- Certified to meet or exceed the following codes and standards: ASME A112.18.1/CSA B125.1-2011