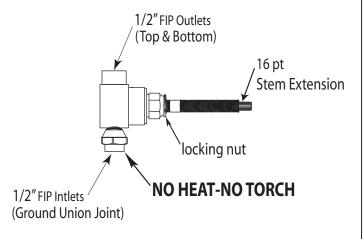

#### Features:

- · Forged brass construction
- 8" Center to Center valve (18.30.008)
- 10" Center to Center valve available on request (18.30.141)
- Includes 6 Plunger Deluxe Showerhead (18.10.024)
- Replacement ceramic disc cartridges: COLD 18.30.035 / HOT 18.30.036
- Certified to meet or exceed the following codes and standards: ASME A112.18.1/CSA B125.1-2011