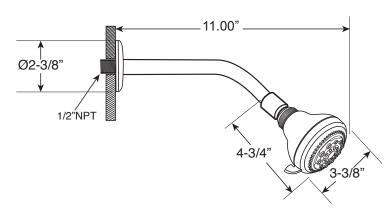

## 2 Valve Shower Set

8" Spread 1.005942 Monte Carlo Handle (1.005942T Trim Only)

## 1/2" FIP Outlets (Top & Bottom) 16 pt Stem Extension 1/2" FIP Intlets (Ground Union Joint)

Note: Measurements are subject to change or cancellation. No responsibility is assumed for use of superseded or voided pages.