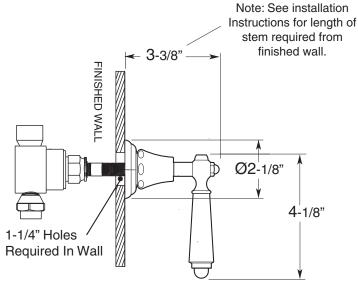

## 2 Valve Shower Set

8" Spread 1.005942 Monte Carlo Handle (1.005942T Trim Only)

## 1/2" FIP Outlets (Top & Bottom) 16 pt Stem Extension 1/2" FIP Intlets (Ground Union Joint)

Note: Measurements are subject to change or cancellation. No responsibility is assumed for use of superseded or voided pages.