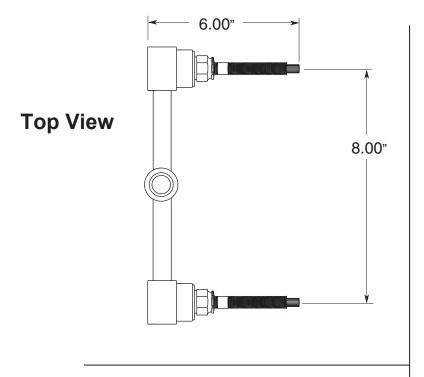

## 2 Valve Shower Set

8" Spread 1.005942 Monte Carlo Handle (1.005942T Trim Only)

## 1/2" FIP Outlets (Top & Bottom) 16 pt Stem Extension 1/2" FIP Intlets (Ground Union Joint)

Note: Measurements are subject to change or cancellation. No responsibility is assumed for use of superseded or voided pages.