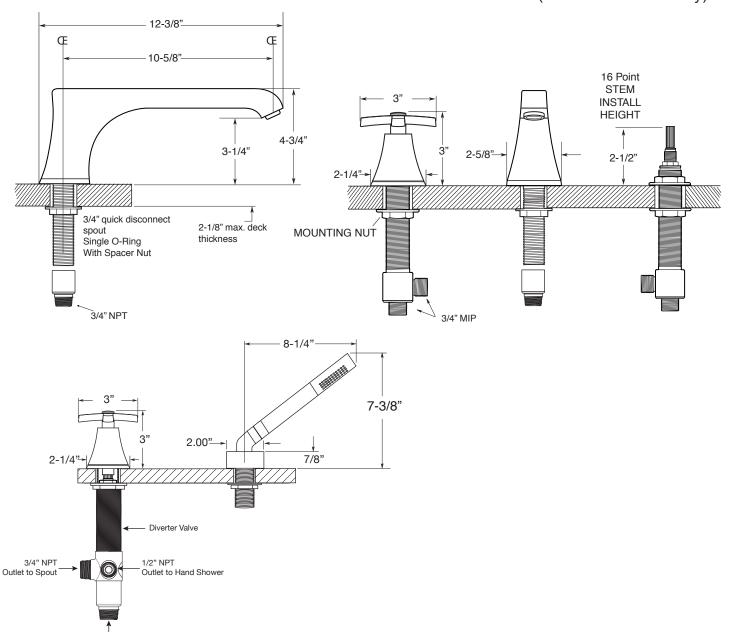

## Series 510

Roman Tub Set with
Deckmount Handshower and
Diverter
Lira Handle

1.518293 (1.518293T - Trim Only)

Note: Measurements are subject to change or cancellation. No responsibility is assumed for use of superseded or voided pages.