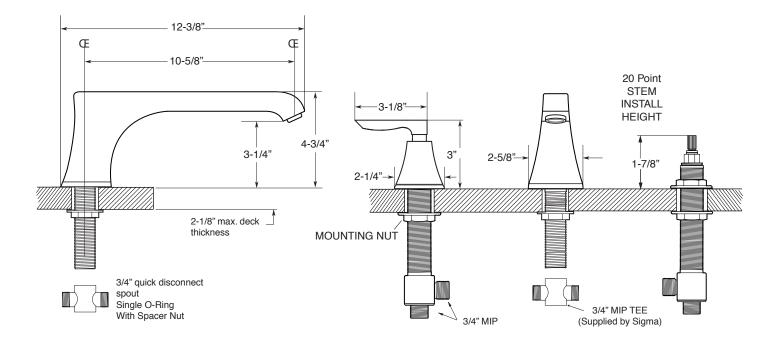

## Series 510

Roman Tub Set Lisse Handle

1.518377 (1.518377T - Trim Only)

NOTE: Spout and valves install through 1-1/4" diameter holes. Plumber to provide 3/4" supply lines to valves

Note: Measurements are subject to change or cancellation. No responsibility is assumed for use of superseded or voided pages.