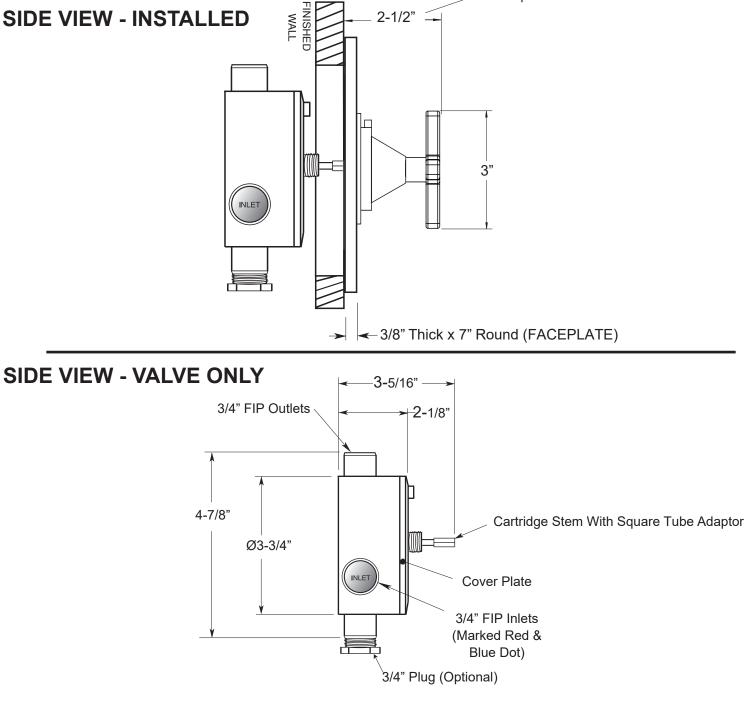

## SPECIFICATIONS

## FEATURES:

- Cast brass construction.
- Thermostatic valve cartridge with cover plate: 18.30.147
- Thermostatic reverse cartridge with cover plate: 18.30.161
- 14.28 GPM @ 56 PSI top exit & 11.10 GPM bottom exit
- Meets: ASME A112.18.1/CSA B125.1-2012

NOTE: Separate shut offs required to operate system.

3/4" Thermostatic Shower Set with Capella X Handle 1.079897

(1.079897T Trim Only)

Note: See installation instructions for proper depth of valve to the finished wall