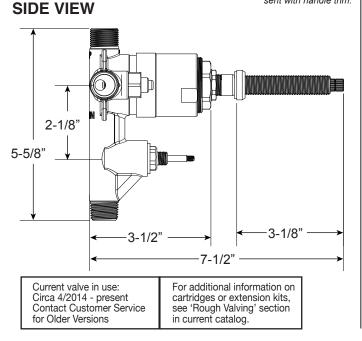

Note: Stem and all-thread tube will be sent with handle trim.

Note: Measurements are subject to change. No responsibility is assumed for use of superseded or voided pages.