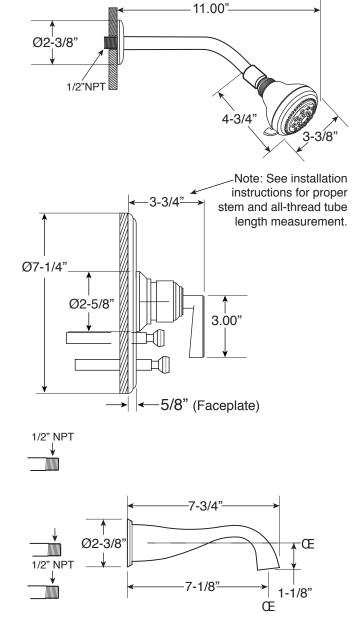

Note: Stem and all-thread tube will be sent with handle trim.

Note: Measurements are subject to change. No responsibility is assumed for use of superseded or voided pages.