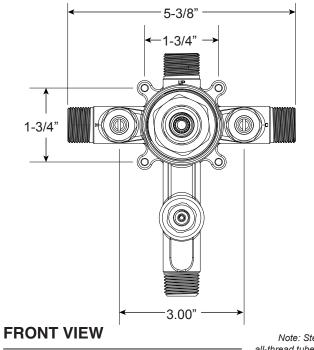

Note: Stem and all-thread tube will be sent with handle trim.

Note: Measurements are subject to change. No responsibility is assumed for use of superseded or voided pages.