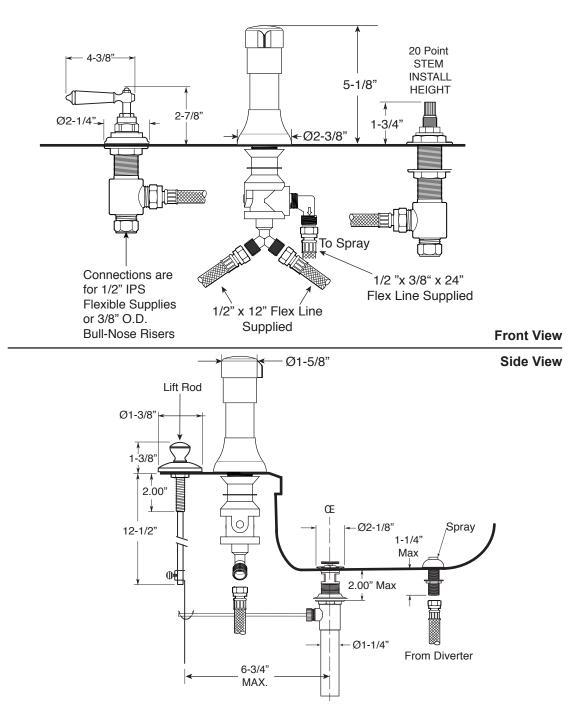

## FEATURES:

- All brass construction.
- Hot & Cold valves and integral Vacuum Breaker/Diverter require 1-1/4" (max.) holes.
- Includes pop-up drain assembly with overflow. Longer ball rod available on request. P/N: APS.11.019
- Diverter controls water flow between douche spray & flushing rim.
- 1/4-turn ceramic disc valve cartridges for handles.
- Available in all finishes. Warranty varies according to finish selection.
- Certified to meet and/or exceed the following codes and standards: ASME A112.18.1/CSAB125.1-2012.

## **Deck Mount Bidet Set**

1.000190