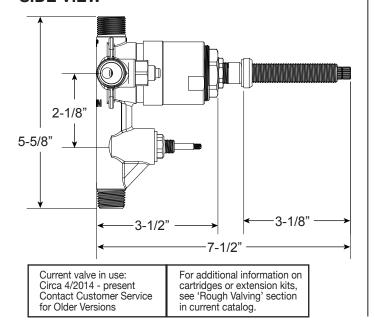

Note: Stem and all-thread tube will be sent with handle trim. SIDE VIEW

Note: Measurements are subject to change. No responsibility is assumed for use of superseded or voided pages.