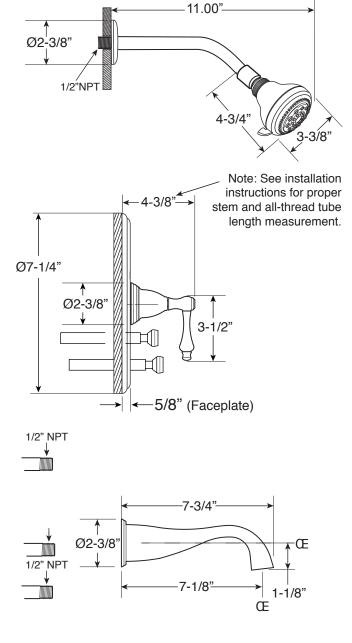

Note: Stem and all-thread tube will be sent with handle trim. SIDE VIEW

Note: Measurements are subject to change. No responsibility is assumed for use of superseded or voided pages.