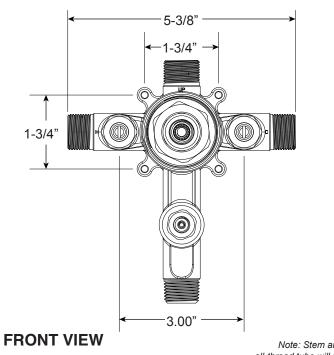

Note: Stem and all-thread tube will be sent with handle trim. SIDE VIEW

Note: Measurements are subject to change. No responsibility is assumed for use of superseded or voided pages.