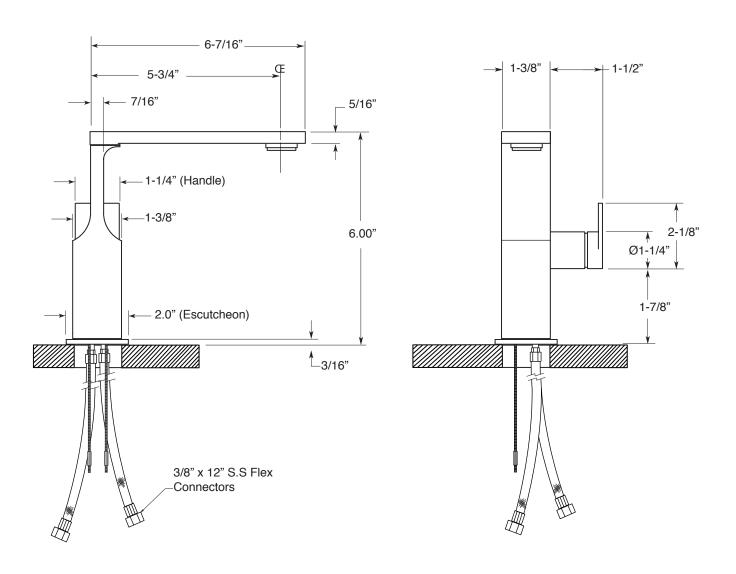

## Series 2300

## Single-Hole Short Lavatory Faucet Stixx Handle

1.230018

Note: Measurements are subject to change or cancellation. No responsibility is assumed for use of superseded or voided pages.