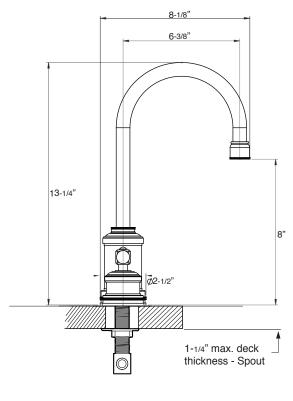

## **SPECIFICATIONS**

2500 Series Widespread Lavatory Set with Regent Handles

1.255308

NOTE: Spout and valves install through 1-1/4" diameter holes

Note: Measurements are subject to change or cancellation. No responsibility is assumed for use of superseded or voided pages.