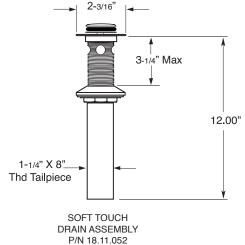

## **FEATURES:**

- All brass construction. Flexible hoses designed to be installed on 8" to 16" centers. Includes soft touch style drain assembly.
- · Lever style handles with top screw attachment.
- 20pt. 1/4-turn ceramic disc valve cartridge.
- · Available in all finishes. Warranty varies according to finish selection.
- · Standard aerator is limited to 1.2 gpm.
- Certified to meet or exceed the following codes and standards: ASME A112.18.1/CSAB 125.1-2012

## **SPECIFICATIONS**

2500 Series Widespread Lavatory Set with Regent Handles

1.255308

NOTE: Spout and valves install through 1-1/4" diameter holes

Note: Measurements are subject to change or cancellation. No responsibility is assumed for use of superseded or voided pages.