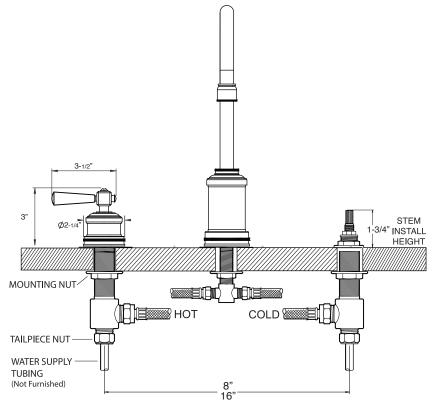

## **FEATURES:**

- All brass construction. Flexible hoses designed to be installed on 8" to 16" centers. Includes soft touch style drain assembly.
- · Lever style handles with top screw attachment.
- 20pt. 1/4-turn ceramic disc valve cartridge.
- · Available in all finishes. Warranty varies according to finish selection.
- · Standard aerator is limited to 1.2 gpm.
- Certified to meet or exceed the following codes and standards: ASME A112.18.1/CSAB 125.1-2012

## **SPECIFICATIONS**

2500 Series Widespread Lavatory Set with Regent Handles

1.255308

NOTE: Spout and valves install through 1-1/4" diameter holes

Note: Measurements are subject to change or cancellation. No responsibility is assumed for use of superseded or voided pages.