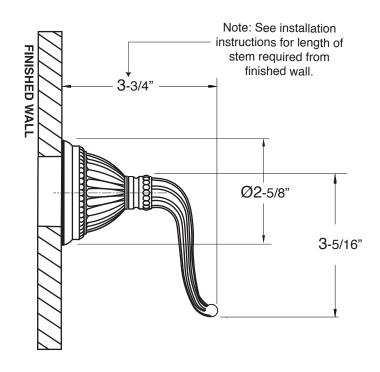

## Specifications

**Trim for Wall Valve** 

Trim Only

Jefferson Elite II Handle

For this 16pt handle and trim, use with the following valves:

18.30.020 - 1/2" Volume Control - Replacement Cartridge: 18.30.036

18.30.023 - 3/4" Volume Control - Replacement Cartridge: 18.30.011