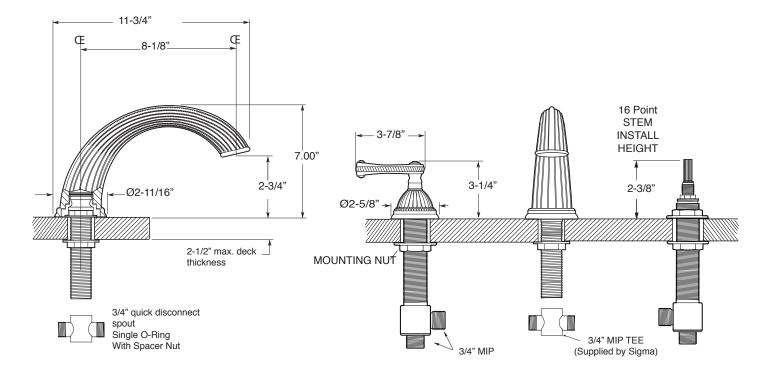

## Series 3200

Roman Tub Set Devon Handle

1.324577 (1.324577T - Trim Only)

NOTE: Spout and valves install through 1-1/4" diameter holes. Plumber to provide 3/4" supply lines to valves

Note: Measurements are subject to change or cancellation. No responsibility is assumed for use of superseded or voided pages.