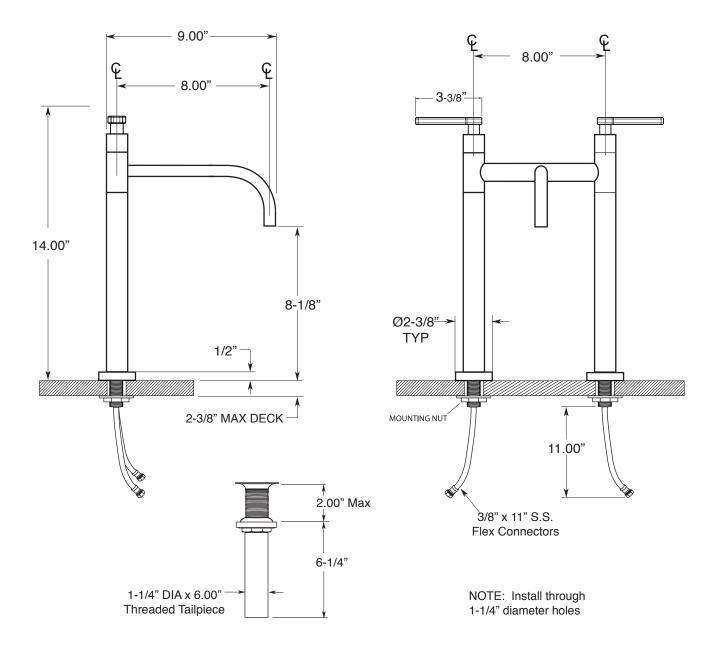

## Specifications

### Series 3400/4400

### Vessel Pillar Lavatory Set Carina Handle

1.3428035

Note: Measurements are subject to change or cancellation. No responsibility is assumed for use of superseded or voided pages.