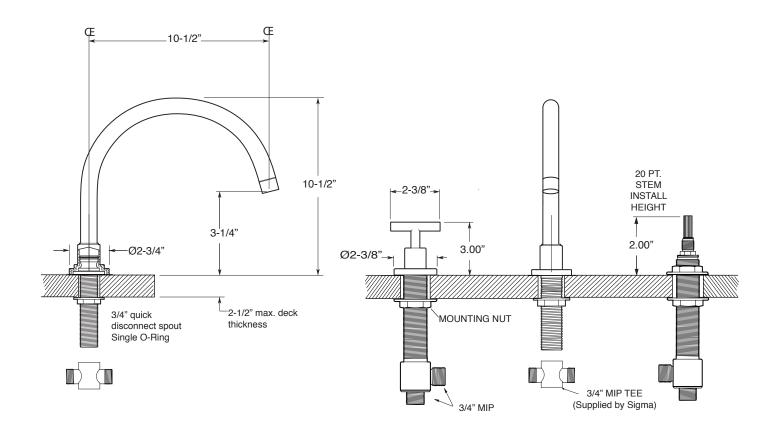

Series 3400

Roman Tub Set Ceres II Handle

1.345077 (1.345077T - Trim Only)

NOTE: Spout and valves install through 1-1/4" diameter holes.
Plumber to provide 3/4" supply lines to valves

Note: Measurements are subject to change or cancellation. No responsibility is assumed for use of superseded or voided pages.