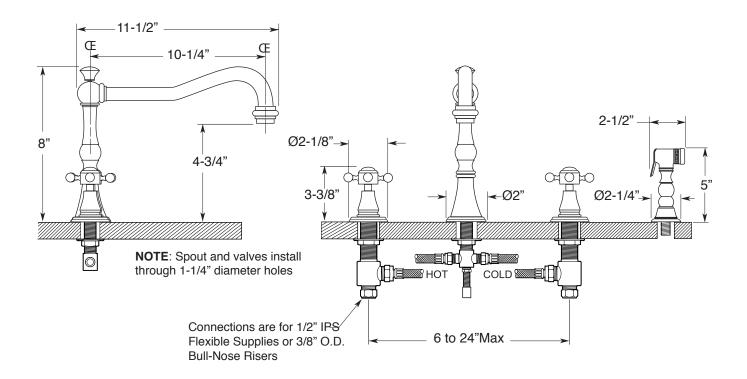

#### FEATURES:

- All brass construction
- · Available in all Sigma finishes
- 12" Stainless steel flex lines from valves to spout are supplied
- Maximum deck thickness: 1-3/4"
- Replacement cartridge 1/4 Turn ceramic disc cartridge Cold: 18.30.029 / Hot: 18.30.030
- · Measurements vary according to handle choice
- Certified to meet or exceed the following codes and standards: ASME A112.18.1/CSA B 125.1-2011

### 350 Widespread Kitchen with Metal Handspray St. Michel Handle

1.3555012

Note: Measurements are subject to change or cancellation. No responsibility is assumed for use of superseded or voided pages.