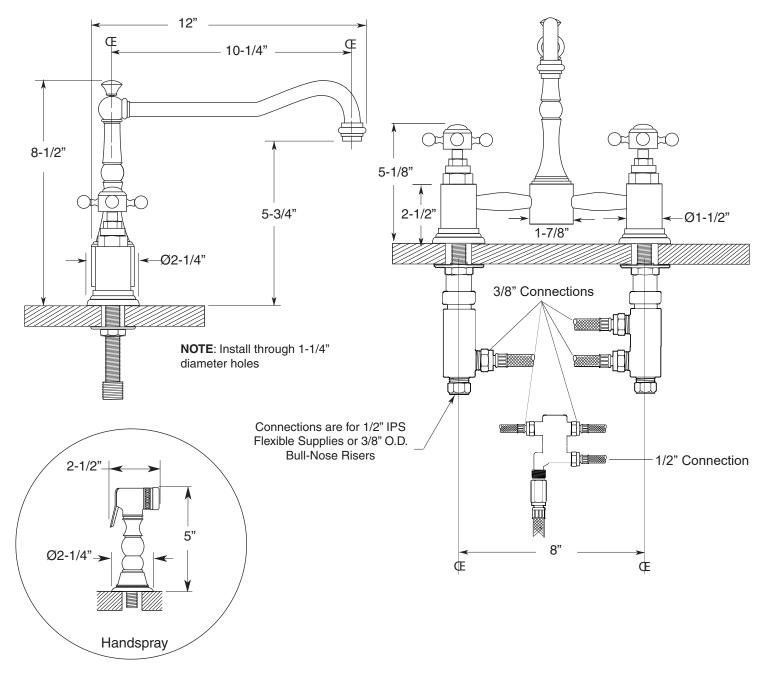

## PRECISION CRAFTED FEATURES:

- All brass construction
- Available in all Sigma finishes
- Maximum deck thickness: 2-1/4"
- Replacement cartridges: 18.30.035 (C), 18.30.036 (H)
- Custom option: High-arc extended swivel spout, 11" center-center, 14" overall height
- · Measurements vary according to handle choice
- Certified to meet or exceed the following codes and standards: ASME A112.18.1/CSA B 125.1-2011

Pillar-Style Kitchen Faucet w/ St. Michel Handles and Sidespray **1.3555032** 

Note: Measurements are subject to change or cancellation. No responsibility is assumed for use of superseded or voided pages.