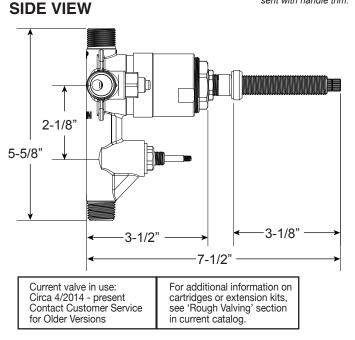

Note: Stem and all-thread tube will be sent with handle trim.

Note: Measurements are subject to change. No responsibility is assumed for use of superseded or voided pages.