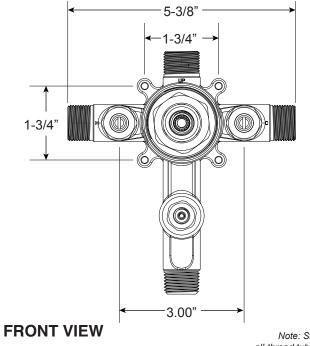

Note: Stem and all-thread tube will be sent with handle trim.

Note: Measurements are subject to change. No responsibility is assumed for use of superseded or voided pages.