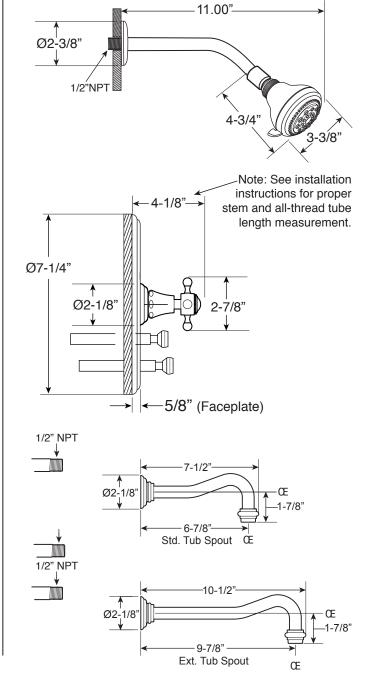

Note: Stem and all-thread tube will be sent with handle trim.

Note: Measurements are subject to change. No responsibility is assumed for use of superseded or voided pages.