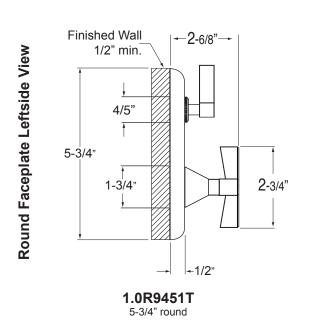

ASME A112.18.1/CSAB 125.1-2012

Finished Wall - 2-2/8"<del>→</del> Rectangle Faceplate Leftside View 1/2" min. 4/5" 5-3/4" 2-3/4" 1-3/4" 1/8 1.0S9451T 5-3/4" x 3-3/4"

NOTE: MUST purchase Showerhead, Arm, Flange, and other options separately.