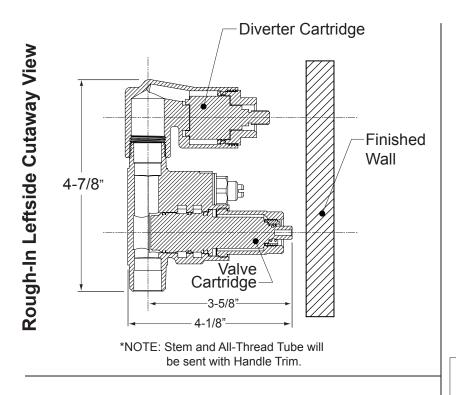

\*NOTE: Stem and All-Thread Tube will be sent with Handle Trim. 1/2" NPT Inlets Rough-In Top View Integral Screwdriver Stops 3-1/4" 4-1/8" REF. ONLY

NOTE: Measurements are subject to change or cancellation. No responsibility is assumed for use of superseded or voided pages.