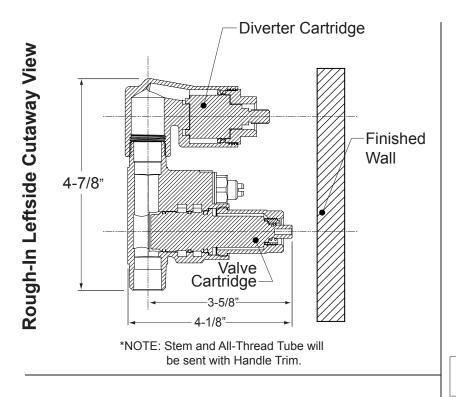

1.0S0251T

5-3/4" x 3-3/4"

NOTE: MUST purchase Showerhead, Arm, Flange, and other options separately.

\*NOTE: Stem and All-Thread Tube will be sent with Handle Trim.

1/2" NPT Inlets

Stops

4-1/8"

REF. ONLY