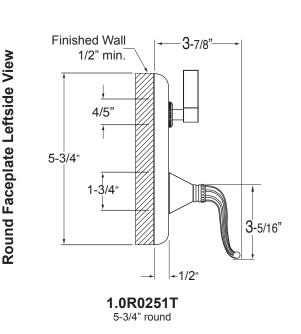

## Jefferson Elite II

E-Mini Therm Valve Remote Thermostatic Valve with Two-Way Diverter

Finished Wall

1/2" min.

3-3/8"

4/5"

1-3/4"

1-3/4"

1.0S0251T

5-3/4" x 3-3/4"

NOTE: MUST purchase Showerhead, Arm, Flange, and other options separately.

\*NOTE: Stem and All-Thread Tube will be sent with Handle Trim.

1/2" NPT Inlets

Stops

4-1/8"

REF. ONLY