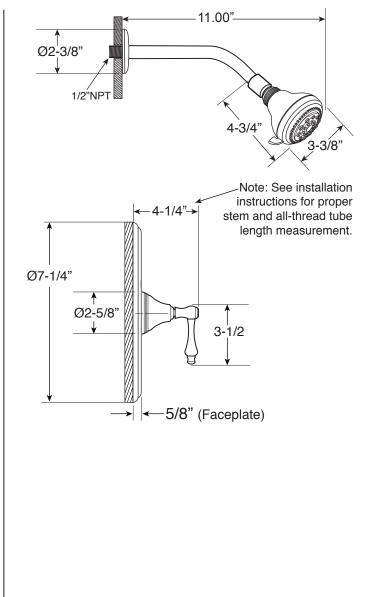

## Lexington Handle

16 pt.

### FRONT VIEW

\*Note: Stem and all-thread tube will be sent with handle trim.