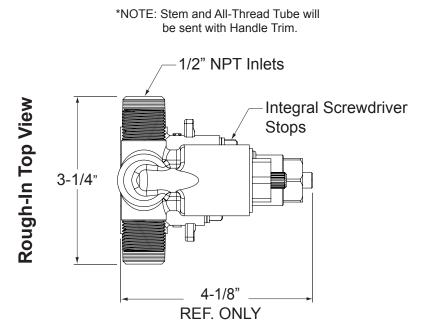

## Specifications

## Features:

- · Forged Brass Construction
- Adjustable Hot Limit Safety Stop with Push-In Override
- Flow capacity / Diverter 4.5 GPM / 45 psi
- Certified to meet or exceed the following codes and standards:

ASME A112.18.1/CSAB 125.1-2012

## Seville

E-Mini Therm Valve Remote Thermostatic Valve with Two-Way Diverter



Finished Wall

1/2" min.

2-1/4"

4/5"

1-5/8"

1.0S1251T

5-3/4" × 3-3/4"

NOTE: MUST purchase Showerhead, Arm, Flange, and other options separately.





NOTE: Measurements are subject to change or cancellation. No responsibility is assumed for use of superseded or voided pages.