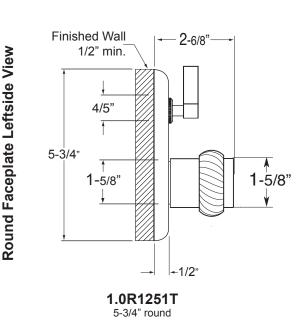

## Seville

E-Mini Therm Valve Remote Thermostatic Valve with Two-Way Diverter

Finished Wall

1/2" min.

2-1/4"

4/5"

1-5/8"

1.0S1251T

5-3/4" × 3-3/4"

NOTE: MUST purchase Showerhead, Arm, Flange, and other options separately.

NOTE: Measurements are subject to change or cancellation. No responsibility is assumed for use of superseded or voided pages.