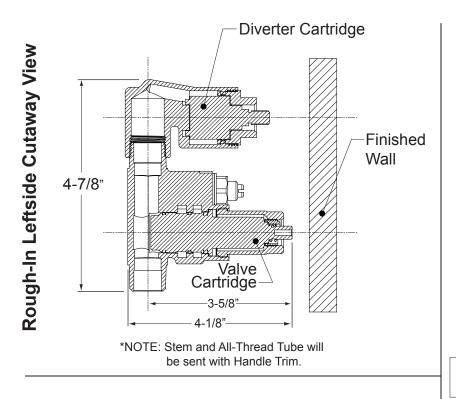

## Specifications

## Features:

- · Forged Brass Construction
- Adjustable Hot Limit Safety Stop with Push-In Override
- Flow capacity / Diverter 4.5 GPM / 45 psi
- Certified to meet or exceed the following codes and standards:

ASME A112.18.1/CSAB 125.1-2012

## Seville

E-Mini Therm Valve Remote Thermostatic Valve with Two-Way Diverter



Finished Wall

1/2" min.

2-1/4"

4/5"

1-5/8"

1.0S1251T

5-3/4" × 3-3/4"

NOTE: MUST purchase Showerhead, Arm, Flange, and other options separately.





NOTE: Measurements are subject to change or cancellation. No responsibility is assumed for use of superseded or voided pages.