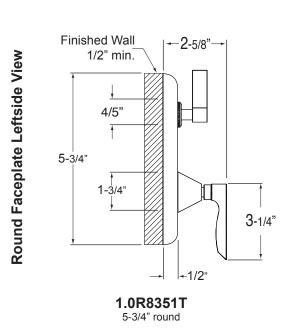

## Lisse

E-Mini Therm Valve Remote Thermostatic Valve with Two-Way Diverter

Finished Wall

1/2" min.

1-3/4"

3-1/4"

1.0S8351T

5-3/4" x 3-3/4"