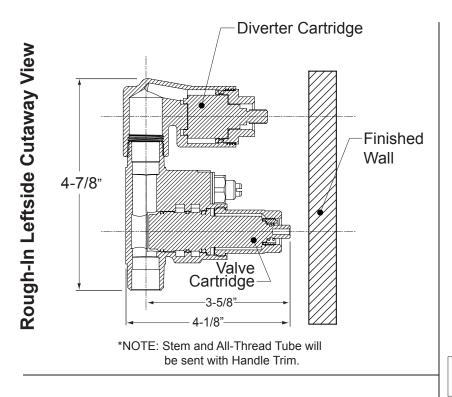

NOTE: MUST purchase Showerhead, Arm, Flange, and other options separately.

\*NOTE: Stem and All-Thread Tube will be sent with Handle Trim.

1/2" NPT Inlets

Stops

3-1/4"

4-1/8"

REF. ONLY

NOTE: Measurements are subject to change or cancellation. No responsibility is assumed for use of superseded or voided pages.