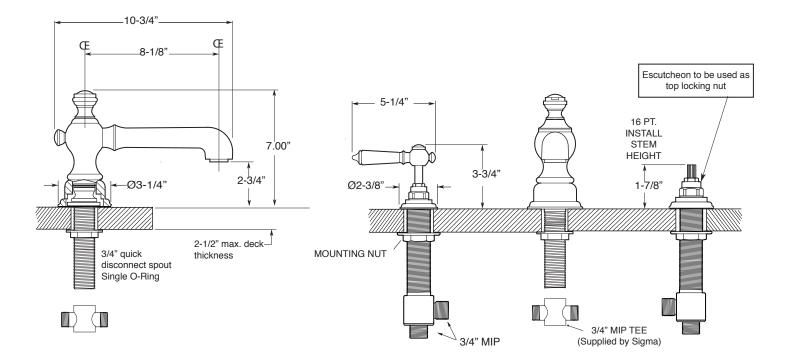

## Series 1800

Roman Tub Set Waldorf Handle

1.187677 (1.187677T - Trim Only)

NOTE: Spout and valves install through 1-1/4" diameter holes. Plumber to provide 3/4" supply lines to valves

Note: Measurements are subject to change or cancellation. No responsibility is assumed for use of superseded or voided pages.