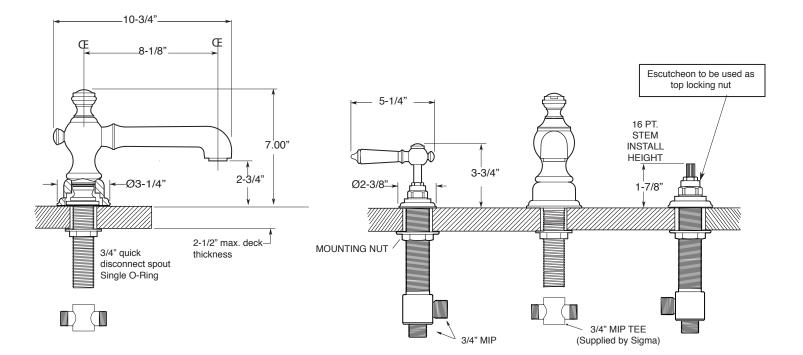

## Series 1800

Roman Tub Set Ascot Handle

1.187777 (1.1877777 - Trim Only)

NOTE: Spout and valves install through 1-1/4" diameter holes. Plumber to provide 3/4" supply lines to valves

Note: Measurements are subject to change or cancellation. No responsibility is assumed for use of superseded or voided pages.