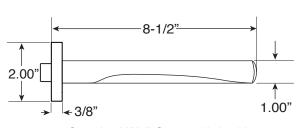

Standard Wall Spout: 18.07.124

P/N: 18.11.052

Note: Measurements are subject to change. No responsibility is assumed for use of superseded or voided pages.