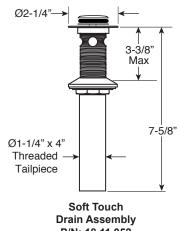

## **FEATURES:**

- · All brass construction
- · Independent corner valves
- Includes soft touch drain w/overflow: P/N 18.11.052
- 1/4-turn ceramic disc valve cartridge.
- · Available in all finishes. Warranty varies according to finish selection.
- · Certified to meet or exceed the following codes and standards: ASME A112.18.1/CSAB 125.1-2012

Standard Wall Spout: 18.07.124

P/N: 18.11.052

Note: Measurements are subject to change. No responsibility is assumed for use of superseded or voided pages.