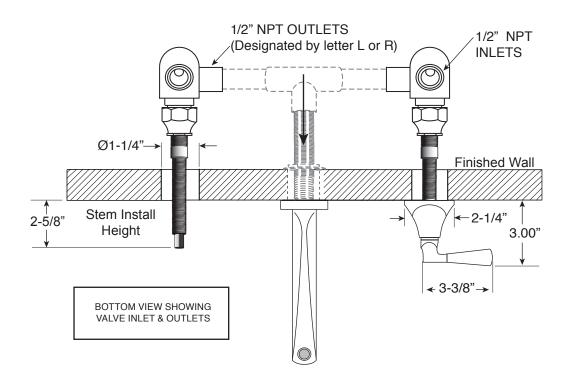

## Specifications

Series 1900

Wall/Vessel Lavatory Set

## **FEATURES:**

- · All brass construction
- · Independent corner valves
- Includes soft touch drain w/overflow: P/N 18.11.052
- 1/4-turn ceramic disc valve cartridge.
- · Available in all finishes. Warranty varies according to finish selection.
- · Certified to meet or exceed the following codes and standards: ASME A112.18.1/CSAB 125.1-2012