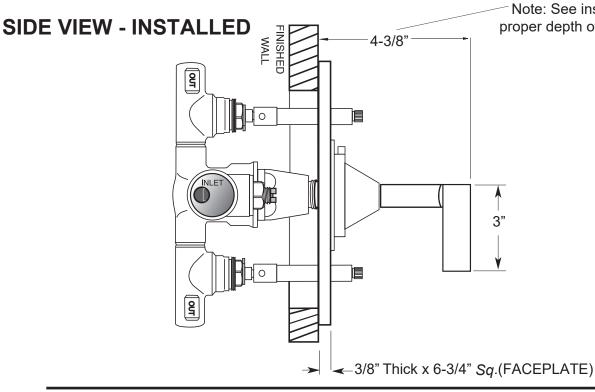

## (1.059596.V2T Trim Only)

Note: See installation instructions for proper depth of valve to the finished wall

Note: Measurements are subject to change or cancellation. No responsibility is assumed for use of superseded or voided pages.