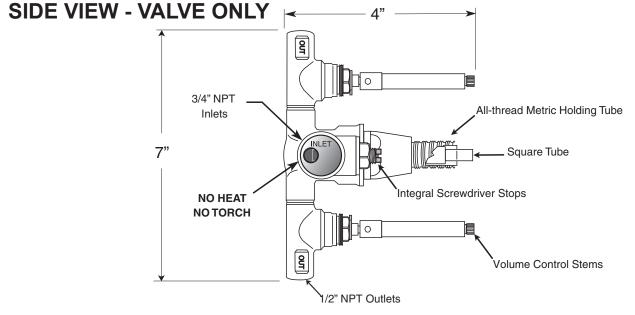

## FEATURES:

- Forged brass construction.
- Thermostatic valve cartridge: 18.30.082
- Shut-off cartridge: (2) 18.30.036
- Screw driver spring check valve: (2) 18.30.181
- 14.5 GPM @ 45 PSI (9.5 top exit / 5.0 bottom exit)
- Meets ASME A112.18.1/CSA B125.1-2011