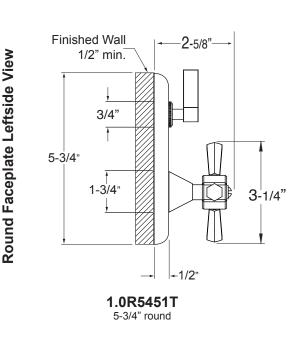

## Regent X

E-Mini Therm Valve Remote Thermostatic Valve with Two-Way Diverter

Finished Wall

1/2" min.

3/4"

1-3/4"

3-1/4"

1.085451T

5-3/4" x 3-3/4"

NOTE: MUST purchase Showerhead, Arm, Flange, and other options separately.

\*NOTE: Stem and All-Thread Tube will be sent with Handle Trim.

1/2" NPT Inlets

Stops

4-1/8"

REF. ONLY

NOTE: Measurements are subject to change or cancellation. No responsibility is assumed for use of superseded or voided pages.