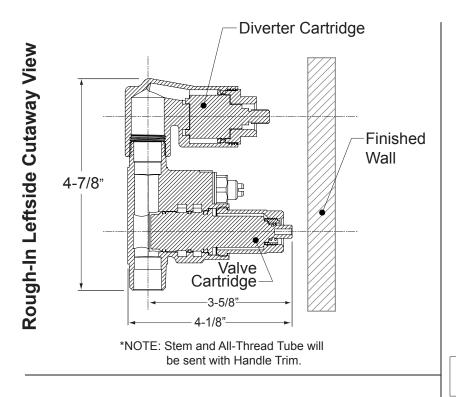

5-3/4" x 3-3/4"

NOTE: MUST purchase Showerhead, Arm, Flange, and other options separately.

\*NOTE: Stem and All-Thread Tube will be sent with Handle Trim.

1/2" NPT Inlets

Stops

4-1/8"

REF. ONLY

NOTE: Measurements are subject to change or cancellation. No responsibility is assumed for use of superseded or voided pages.