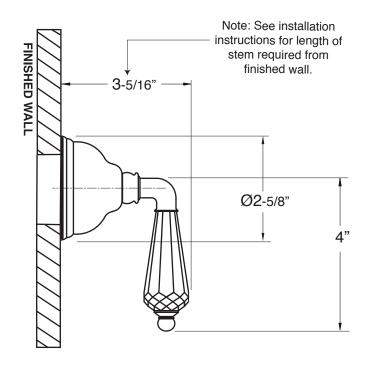

## Specifications

**Trim for Wall Valve** 

Trim Only

**Portofino Handle** 

For this 16pt handle and trim, use with the following valves:

18.30.020 - 1/2" Volume Control - Replacement Cartridge: 18.30.036

18.30.023 - 3/4" Volume Control - Replacement Cartridge: 18.30.011