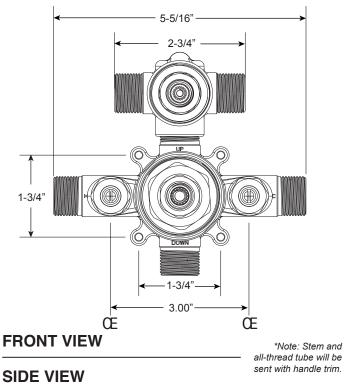

## **Specifications**

Series 400

Pressure Balance Shower by Shower Set

1.006367

(1.006367T - Trim Only)

**Portofino Handle** 

16 pt.

\* Current valve in use:
Circa 4/2014 - present
Contact Customer Service
for Older Versions

\* For additional information on cartridges or extension kits, see "Rough Valving" section in current catalog.

Note: Must purchase desired shower components separately. See current catalog for options.

Note: Measurements are subject to change. No responsibility is assumed for use of superseded or voided pages.