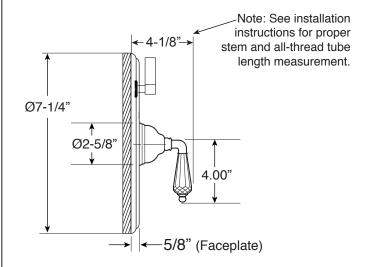

## **Specifications**

Series 400

Pressure Balance Shower by Shower Set

1.006367

(1.006367T - Trim Only)

**Portofino Handle** 

16 pt.

\* Current valve in use:
Circa 4/2014 - present
Contact Customer Service
for Older Versions

\* For additional information on cartridges or extension kits, see "Rough Valving" section in current catalog.

Note: Must purchase desired shower components separately. See current catalog for options.

Note: Measurements are subject to change. No responsibility is assumed for use of superseded or voided pages.