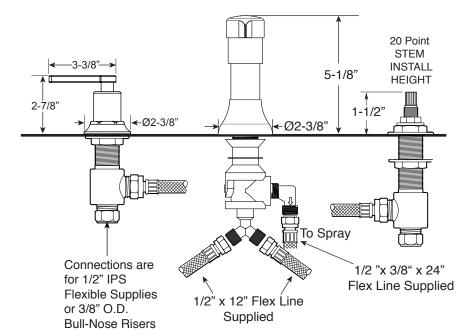

## Specifications

**FEATURES:** 

**Deck Mount Bidet Set** 

1.002990

**Tribeca Handle** 

- Hot & Cold valves and integral Vacuum Breaker/Diverter require 1-1/4"
- · Includes pop-up drain assembly with overflow. Longer ball rod available on request. P/N: APS.11.019
- Diverter controls water flow between douche spray & flushing rim.
- 1/4-turn ceramic disc valve cartridges for handles.
- Available in all finishes. Warranty varies according to finish selection.
- Certified to meet and/or exceed the following codes and standards: ASME A112.18.1/CSAB125.1-2012.