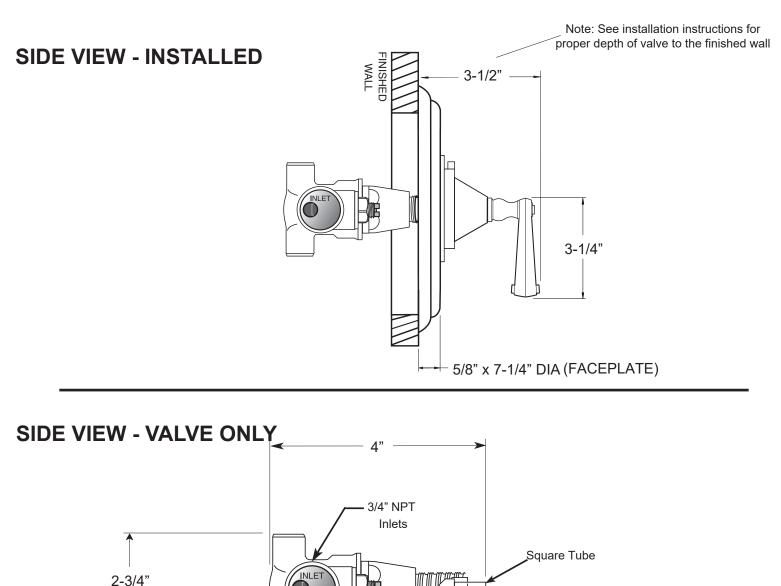

## SPECIFICATIONS

1/2" Thermostatic Shower Set without Volume Control with Charlotte Handle 1.000496.V0

## (1.000496.V0T Trim Only)

All-thread Metric Holding Tube

Note: Measurements are subject to change or cancellation. No responsibility is assumed for use of superseded or voided pages.

1/2" NPT Outlets

Screwdriver Stops