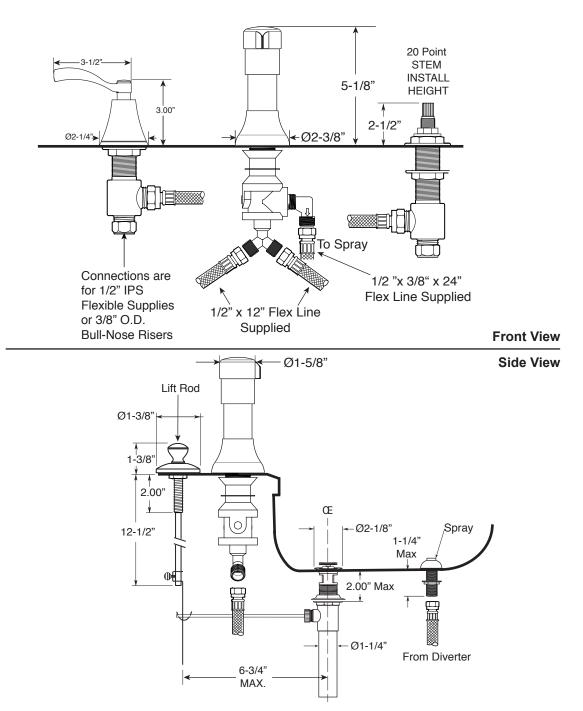

## FEATURES:

- All brass construction.
- Hot & Cold valves and integral Vacuum Breaker/Diverter require 1-1/4" (max.) holes.
- Includes pop-up drain assembly with overflow. Longer ball rod available on request. P/N: APS.11.019
- Diverter controls water flow between douche spray & flushing rim.
- 1/4-turn ceramic disc valve cartridges for handles.
- Available in all finishes. Warranty varies according to finish selection.
- Certified to meet and/or exceed the following codes and standards: ASME A112.18.1/CSAB125.1-2012.

## Specifications

## **Deck Mount Bidet Set**

1.008090

## Maya Handle



Note: Measurements are subject to change. No responsibility is assumed for use of superseded or voided pages.