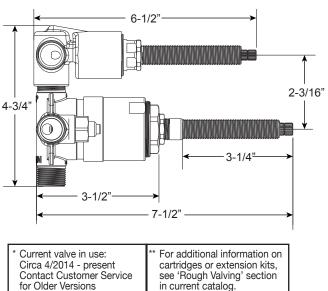

## **Specifications**

Series 510

Pressure Balance Shower by Shower Set

1.008267

(1.008267T - Trim Only)

Lira Handle

16 pt.

Note: Must purchase desired shower components separately. See current catalog for options.

Note: Measurements are subject to change. No responsibility is assumed for use of superseded or voided pages.