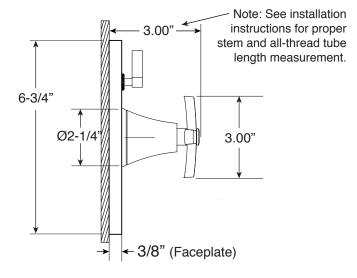

## **Specifications**

Series 510

Pressure Balance Shower by Shower Set

1.008267

(1.008267T - Trim Only)

Lira Handle

16 pt.

Note: Must purchase desired shower components separately. See current catalog for options.

Note: Measurements are subject to change. No responsibility is assumed for use of superseded or voided pages.