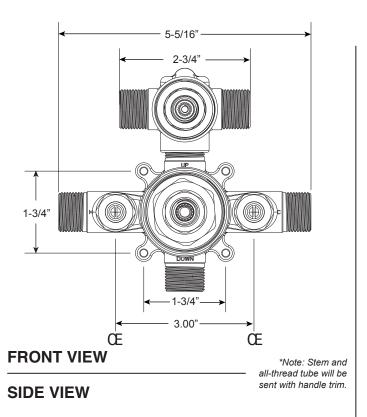

## **Specifications**

Series 510

Pressure Balance Shower by Shower Set

1.008267

(1.008267T - Trim Only)

Lira Handle

16 pt.

Note: Must purchase desired shower components separately. See current catalog for options.

Note: Measurements are subject to change. No responsibility is assumed for use of superseded or voided pages.