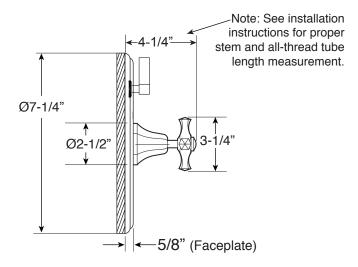

Series 720

Pressure Balance Shower by Shower Set

1.007567

(1.007567T - Trim Only)

Mallorca Handle

16 pt.

\*Note: Stem and

Note: Must purchase desired shower components separately. See current catalog for options.

Note: Measurements are subject to change. No responsibility is assumed for use of superseded or voided pages.