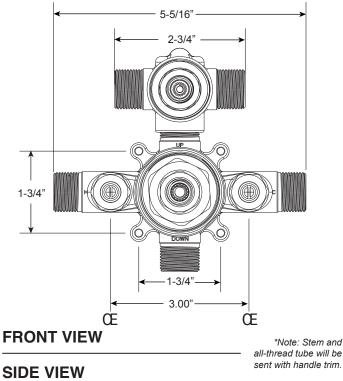

Series 720

Pressure Balance Shower by Shower Set

1.007567

(1.007567T - Trim Only)

Mallorca Handle

16 pt.

\*Note: Stem and

## 2-3/16" 4-3/4 3-1/2" 7-1/2" Current valve in use: For additional information on Circa 4/2014 - present cartridges or extension kits, Contact Customer Service see 'Rough Valving' section for Older Versions in current catalog.