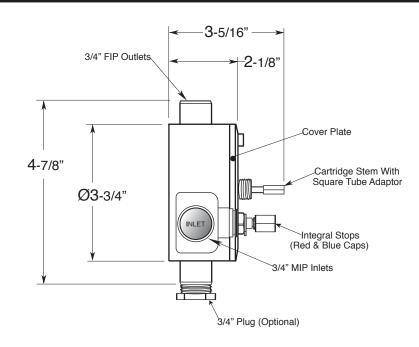

## 3/4" Thermostatic with Integral Stops

## Valve & Trim Charlotte Handle

1.000497D (1.000497DT Trim Only)

SIDE VIEW - INSTALLED

SIDE VIEW - VALVE ONLY

Note: Measurements are subject to change or cancellation. No responsibility is assumed for use of superseded or voided pages.