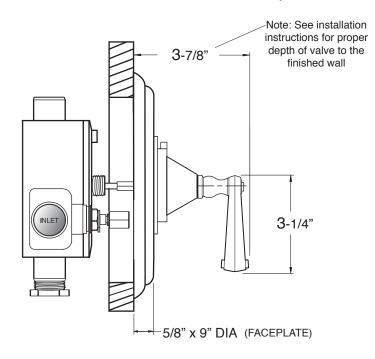

## 3/4" Thermostatic with Integral Stops

## Valve & Trim Charlotte Handle

1.000497D (1.000497DT Trim Only)

SIDE VIEW - INSTALLED

SIDE VIEW - VALVE ONLY

Note: Measurements are subject to change or cancellation. No responsibility is assumed for use of superseded or voided pages.