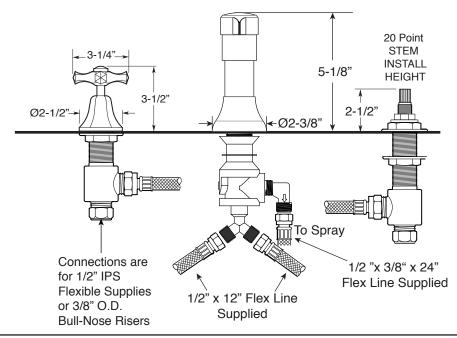

**Front View** 

1.007590

**Mallorca Handle** 

Note: Measurements are subject to change. No responsibility is assumed for use of superseded or voided pages.