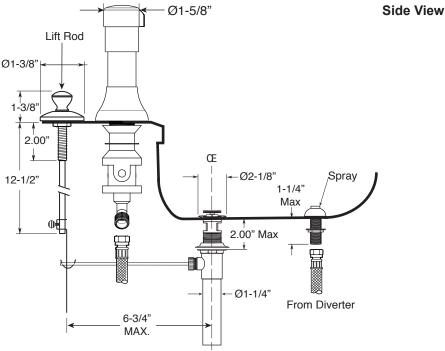

**Front View** 

1.007590

**Mallorca Handle** 

Note: Measurements are subject to change. No responsibility is assumed for use of superseded or voided pages.