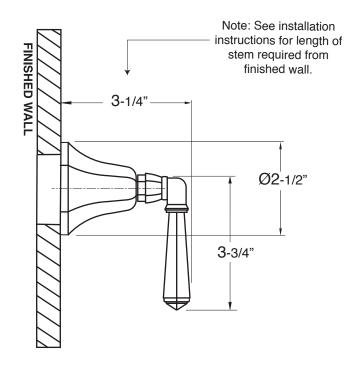

## Specifications

**Trim for Wall Valve** 

Trim Only

Valencia Handle

For this 16pt handle and trim, use with the following valves:

18.30.020 - 1/2" Volume Control - Replacement Cartridge: 18.30.036

18.30.023 - 3/4" Volume Control - Replacement Cartridge: 18.30.011