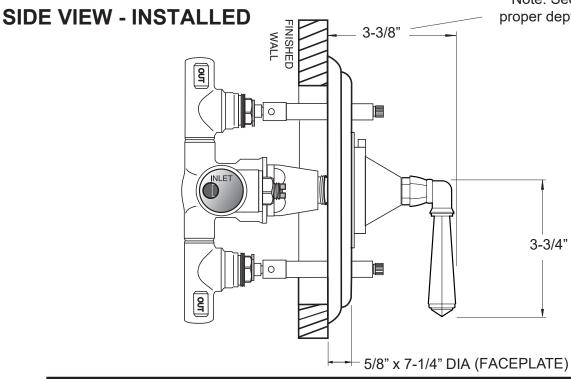

## **SPECIFICATIONS**

1/2" Thermostatic Shower
Set with Two Volume Controls
with Valencia Handle

1.007496.V2

(1.007496.V2T Trim Only)

Note: See installation instructions for proper depth of valve to the finished wall