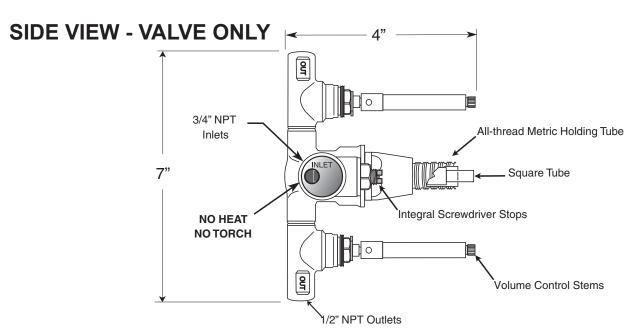

## **FEATURES:**

- · Forged brass construction.
- Thermostatic valve cartridge: 18.30.082
- Shut-off cartridge: (2) 18.30.036
- Screw driver spring check valve: (2) 18.30.181
- 14.5 GPM @ 45 PSI (9.5 top exit / 5.0 bottom exit)
- Meets ASME A112.18.1/CSA B125.1-2011