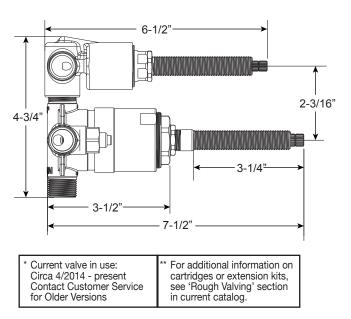

Series 800/830

Pressure Balance Shower by Shower Set

1.008567

(1.008567T - Trim Only)

Chicago Handle

16 pt.

Note: Must purchase desired shower components separately. See current catalog for options.

Note: Measurements are subject to change. No responsibility is assumed for use of superseded or voided pages.