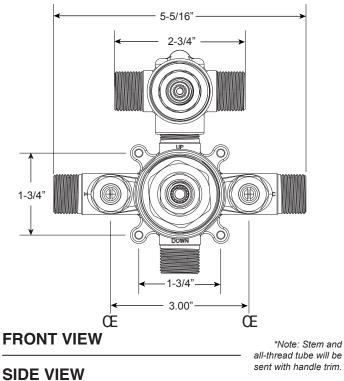

Series 800/830

Pressure Balance Shower by Shower Set

1.008567

(1.008567T - Trim Only)

Chicago Handle

16 pt.

Note: Must purchase desired shower components separately. See current catalog for options.

Note: Measurements are subject to change. No responsibility is assumed for use of superseded or voided pages.