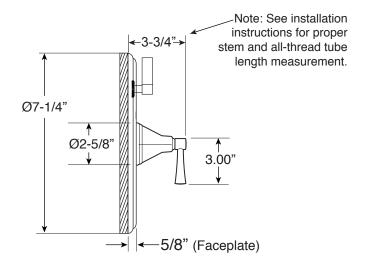

Series 800/830

Pressure Balance Shower by Shower Set

1.008567

(1.008567T - Trim Only)

Chicago Handle

16 pt.

Note: Must purchase desired shower components separately. See current catalog for options.

Note: Measurements are subject to change. No responsibility is assumed for use of superseded or voided pages.