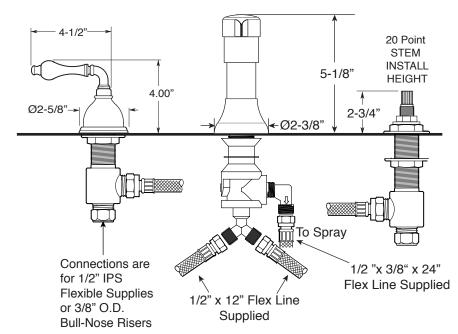

## Specifications

FEATURES: Deck Mount Bidet Set

- · All brass construction.
- Hot & Cold valves and integral Vacuum Breaker/Diverter require 1-1/4" (max.) holes.

1.008190

**Houston Handle** 

- Includes pop-up drain assembly with overflow. Longer ball rod available on request. P/N: APS.11.019
- Diverter controls water flow between douche spray & flushing rim.
- 1/4-turn ceramic disc valve cartridges for handles.
- Available in all finishes. Warranty varies according to finish selection.
- Certified to meet and/or exceed the following codes and standards: ASME A112.18.1/CSAB125.1-2012.