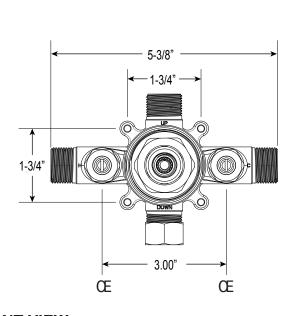

## **FRONT VIEW**

\*Note: Stem and all-thread tube will be sent with handle trim.