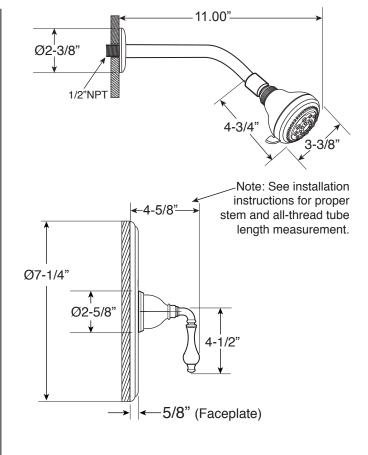

• 5.6 GPM @ 45 PSI

**FEATURES:** 

· Includes showerhead, arm, and flange

· Certified to meet or exceed the following codes and standards: ASME A112.18.1/CSAB 125.1-2012

16 pt.