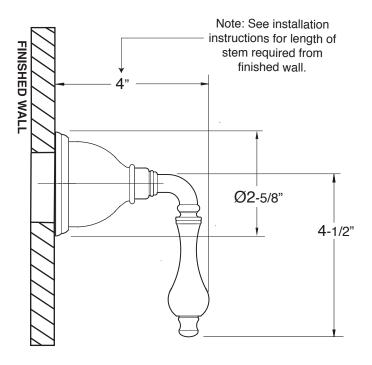

## Specifications

**Trim for Wall Valve** 

1.008187T

Trim Only

## **Houston Handle**

For this 16pt handle and trim, use with the following valves:

18.30.020 - 1/2" Volume Control - Replacement Cartridge: 18.30.036

- 18.30.023 3/4" Volume Control Replacement Cartridge: 18.30.011
- 18.30.255 3 Port In-Wall Diverter Replacement Cartridge: 18.30.259
- 18.30.253 4 Port In-Wall Diverter Replacement Cartridge: 18.30.257