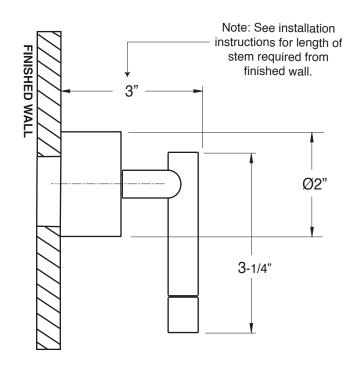

## Specifications

**Trim for Wall Valve** 

Trim Only

Palermo Handle

For this 16pt handle and trim, use with the following valves:

18.30.020 - 1/2" Volume Control - Replacement Cartridge: 18.30.036

18.30.023 - 3/4" Volume Control - Replacement Cartridge: 18.30.011